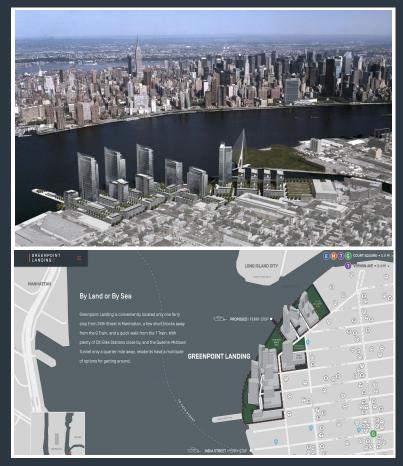

# Attractions and future projects

**Transmitter park** West St. bet. Kent St. and Greenpoint Avenue Brooklyn, 11222

**Greenpoint Landing** proposed plans