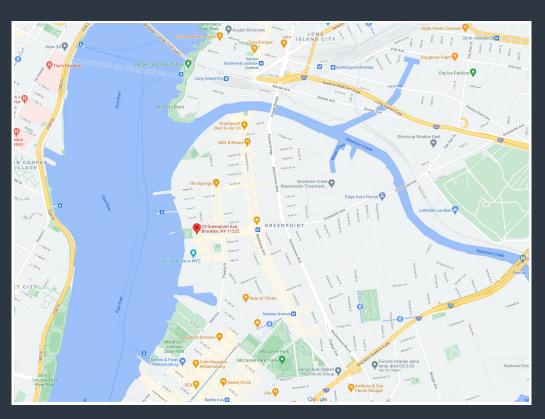

# The neighbors

Starbucks 910 Manhattan Avenue

Bar 21 21 Greenpoint Avenue

**Chase Bank** 798 Manhattan Ave

**Grand Republic Cocktail Club** 19 Greenpoint Avenue

T Mobile 771 Manhattan Avenue

**Apple Bank** 776 Manhattan Avenue

Investors Bank 896 Manhattan Ave

Oxomoco 128 Greenpoint Avenue

**Fulgurances** 132 Franklin Street

**Lockwood** 98 Greenpoint Avenue

### **Transportation**

G train Greenpoint Avenue stop - 2 Blocks - 5 min.

G train India Street stop - 5 Blocks - 8 min.

India Street Ferry - 0.3 Blocks - 1 min.